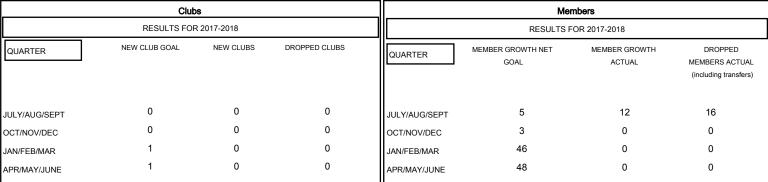

#### GOALS AND ACTUAL NEW CLUBS CUMULATIVE

## GOALS AND ACTUAL MEMBERS CUMULATIVE

| DROPPED CLUBS: 0  DROPPED MEMBERS |    | 8 CLUBS OF 45 ADDED 1 OR MORE<br>NEW MEMBERS | GENDER DISTRIBUTION  MALE 816 (70.71%)  FEMALE 338 (29.29%)  Women Percentage Fiscal Year Goal: 30% |     |
|-----------------------------------|----|----------------------------------------------|-----------------------------------------------------------------------------------------------------|-----|
| DECEASED                          | 4  | CLICK HERE FOR CUMULATIVE  MEMBERSHIP DATA   | TOTAL FAMILY UNIT MEMBERS                                                                           | 199 |
| CLUB CANCELLED                    | 0  |                                              |                                                                                                     | 400 |
| OTHER                             | 12 |                                              | FAMILY MEMBERS PAYING HALF DUES                                                                     | 103 |
| TOTAL                             | 16 |                                              |                                                                                                     |     |