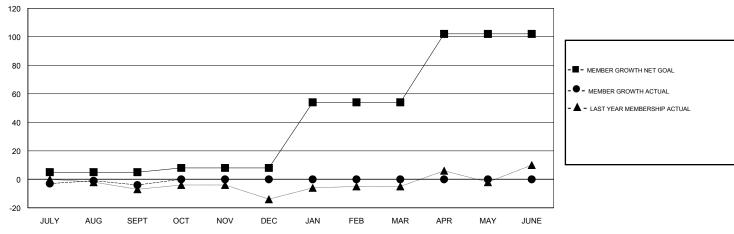

## GOALS AND ACTUAL MEMBERS CUMULATIVE

| DROPPED CLUBS: 0  DROPPED MEMBERS |    | 8 CLUBS OF 45 ADDED 1 OR MORE<br>NEW MEMBERS | GENDER DISTRIBUTION  MALE 816 (70.71%)  FEMALE 338 (29.29%)  Women Percentage Fiscal Year Goal: 30% |     |
|-----------------------------------|----|----------------------------------------------|-----------------------------------------------------------------------------------------------------|-----|
| DECEASED                          | 4  | CLICK HERE FOR CUMULATIVE  MEMBERSHIP DATA   | TOTAL FAMILY UNIT MEMBERS                                                                           | 199 |
| CLUB CANCELLED                    | 0  |                                              |                                                                                                     | 400 |
| OTHER                             | 12 |                                              | FAMILY MEMBERS PAYING HALF DUES                                                                     | 103 |
| TOTAL                             | 16 |                                              |                                                                                                     |     |